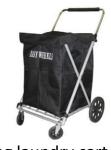

# Laundry aids

Folding laundry cart

Oliso pro TG1600 Smart Iron

thick sock locks

sock sorters

Whirlpool duet washer/dryer back saving laundry hamper

stair climbing roller hamper

Miracle fold laundry fold