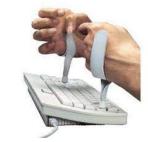

# Writing typing aids

Writing grip

Can do hand writing weight

Alimed clear view typing aid

Hand clip typing aid

clip on writing aid

Penagain ergonomic pen

Ultra pencil grip