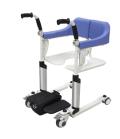

#### Transfer aids

Shower wheelchairs

Drive transfer bench

bath step

Swivel transfer bench

raised toilet seat

free standing commode toilet lift/commode

Throne butler butterfly & wing transfer board Sara steady pt transfer aid Best lift full body