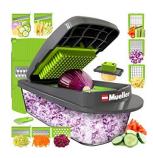

## Cooking aids

Rocker knife, easy grip bread knife, adaptive one handed cutting board Mueller chopper

Mixing bowl with tilt Clip on food strainer roll N pour assist electric jar opener

Jar openers

Super oven glove