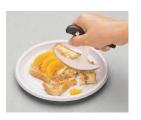

## Self-feeding aids

Weighted utensil

large handle utensils

Dining with dignity

Amefa integral utensils

Rocker knife/ scoop dish cylinder foam/ universal cuff

Obi robotic feeding aid

Meal lifter eating aid

**ELISpoon** 

stable side self-feeding support

Alimed feeding assistant

Fleximug hands free

U drink adaptable holder