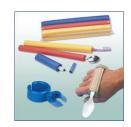

## Self-feeding aids

Weighted utensil

large handle utensils

Dining with dignity

Amefa integral utensils

Rocker knife/ scoop dish cylinder foam/ universal cuff

Obi robotic feeding aid

Meal lifter eating aid