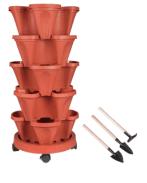

Collapsible garden bucket

books on approaches

5 tiered vertical garden planter