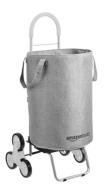

# Laundry aids

Folding laundry cart

Oliso pro TG1600 Smart Iron

thick sock locks

sock sorters

Whirlpool duet washer/dryer back saving laundry hamper

stair climbing roller hamper

Miracle fold laundry fold