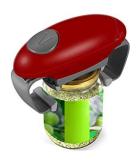

## Cooking aids

Rocker knife, easy grip bread knife, adaptive one handed cutting board Mueller chopper

Mixing bowl with tilt Clip on food strainer roll N pour assist electric jar opener

Jar openers

Super oven glove