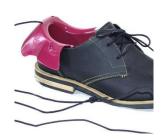

#### Dressing aids

Elastic shoe laces, sock pull, dressing stick, long handled shoe horn, reacher, long handled sponge, easy reach back and body washcloth.

**Button hook** 

foot funnel shoe assist

original AFO assist

Wings pants dressing aid

clip and pull dressing aid

coil elastic shoe laces

Locklace elastic shoe laces

Vivi pocket dresser all in one

miracle dressing aid

On the video, 1-UP the one hand hair tie