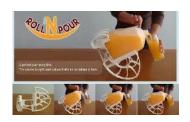

## Cooking aids

Rocker knife, easy grip bread knife, adaptive one handed cutting board Mueller chopper

Mixing bowl with tilt Clip on food strainer roll N pour assist electric jar opener

Jar openers

Super oven glove