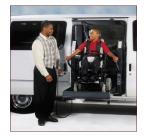

#### Driving

Soft swivel aid Slide and ride transfer aid handy bar transfer aid 6 way power transfer seat

Van lift

The below adaptive equipment needs training in use and a driving evaluation to have it installed and used. Check ADED (Association for Driving rehabilitation specialists) for local programs. For vendors check NHTSA (national highway traffic safety administration) for equipment installation.