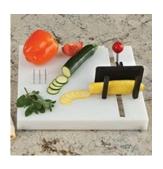

## Cooking aids

Rocker knife, easy grip bread knife, adaptive one handed cutting board Mueller chopper

Mixing bowl with tilt Clip on food strainer roll N pour assist electric jar opener

Jar openers

Super oven glove