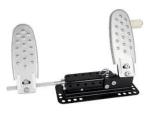

#### Driving

Soft swivel aid Slide and ride transfer aid handy bar transfer aid 6 way power transfer seat

Van lift

The below adaptive equipment needs training in use and a driving evaluation to have it installed and used. Check ADED (Association for Driving rehabilitation specialists) for local programs. For vendors check NHTSA (national highway traffic safety administration) for equipment installation.

Spinner knob

hand controls

Left foot gas pedal accelerator