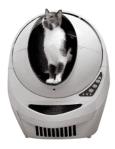

ocker knife, easy grip bread knife, adaptive one handed cutting board Mueller chopper









Mixing bowl with tilt Clip on food strainer roll N pour assist electric jar opener









Jar openers

Super oven glove

Folks kitchenware for the blind

strawberry slicer

#### Dishes aids





Cutlery cleaner sink mounted



One ware



dish washer cleaning gloves



Glass cup washer with Double bristled brush



Gadgetvlot Multifunctional Ultrasonic Small USB High Pressure Dishwasher



Sonicscrubber LLC, for kitchen or bathroom







VELA chair

Joseph Joseph blade brush

Cuisopro magnetic spot cleaner

## Cleaning aids





Quickie tub and tile power scrubber Huawell 20 piece drill brush and cleaning pads







Stand up dust pan and brush

deluxe trash picker

Shark steam and scrub









Robot Hoover or lightweight hoover

perching stool

litter robot

self-cleaning dog potty

# Laundry aids









Folding laundry cart

Oliso pro TG1600 Smart Iron

thick sock locks

sock sorters







Whirlpool duet washer/dryer back saving laundry hamper

stair climbing roller hamper







Miracle fold laundry fold

SheetBneat fitted sheet folder

reacher

#### Medication aids



Med-E-Lert medication dispenser



Automatic pill dispenser



medication teaching aid



Monthly pill organizer



pill pouches



grafco printed pill pouches



Patterson medical durable pill splitter

# Writing typing aids



Writing grip



Can do hand writing weight



Alimed clear view typing aid



Hand clip typing aid



clip on writing aid



Penagain ergonomic pen



Ultra pencil grip



Jumbo g