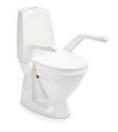

in bed head wash system

soaper sponge bath sponge

Bed pan freedom wand personal hygiene/bathroom aid

butt scrubber personal hygiene

Juvo toilet aid Softflex commode splash guard

Healthcraft Invisia wall toilet paper roll holder with integrated support rail