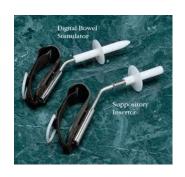

Tushy bidet

Maddax self-wiping aid

Sammon Preston long tong aid

Fanwer toilet aid

digital bowel stimulator, suppository inserter