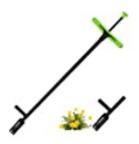

#### Yard work

Fiskars power grip 2 ergonomic add on handle

rolling garden seat

raised garden bed

Long reach garden tools

easy grip gardening tools

Flora guard 3.3 feet weeding tool

Accessible Gardening for People with Physical Disabilities A Guide to Hethods, Tools, and Plants