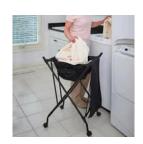

# Laundry aids

Folding laundry cart

Oliso pro TG1600 Smart Iron

thick sock locks

sock sorters

Whirlpool duet washer/dryer back saving laundry hamper

stair climbing roller hamper

Miracle fold laundry fold