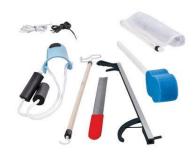

#### Dressing aids

Elastic shoe laces, sock pull, dressing stick, long handled shoe horn, reacher, long handled sponge, easy reach back and body washcloth.

**Button hook** 

foot funnel shoe assist

original AFO assist