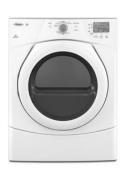

# Laundry aids

Folding laundry cart

Oliso pro TG1600 Smart Iron

thick sock locks

sock sorters

Whirlpool duet washer/dryer back saving laundry hamper

stair climbing roller hamper

Miracle fold laundry fold