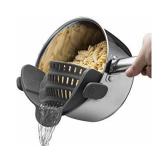

## Cooking aids

Rocker knife, easy grip bread knife, adaptive one handed cutting board Mueller chopper

Mixing bowl with tilt Clip on food strainer roll N pour assist electric jar opener

Jar openers

Super oven glove