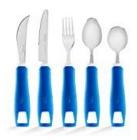

## Self-feeding aids

Weighted utensil

large handle utensils

Dining with dignity

Amefa integral utensils

Rocker knife/ scoop dish cylinder foam/ universal cuff

Obi robotic feeding aid

Meal lifter eating aid