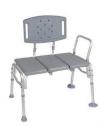

#### Transfer aids

Shower wheelchairs

Drive transfer bench

bath step

Swivel transfer bench

raised toilet seat

free standing commode toilet lift/commode

Throne butler butterfly & wing transfer board Sara steady pt transfer aid Best lift full body