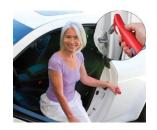

#### Driving

Soft swivel aid Slide and ride transfer aid handy bar transfer aid 6 way power transfer seat

Van lift

The below adaptive equipment needs training in use and a driving evaluation to have it installed and used. Check ADED (Association for Driving rehabilitation specialists) for local programs. For vendors check NHTSA (national highway traffic safety administration) for equipment installation.