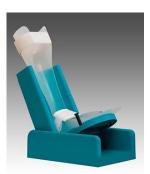

#### Transfer aids

Shower wheelchairs

Drive transfer bench

bath step

Swivel transfer bench

raised toilet seat

free standing commode toilet lift/commode

Throne butler butterfly & wing transfer board Sara steady pt transfer aid Best lift full body

Beasy easy transfer board Morris adjustable bed frame

Bed caddy

bed support rail