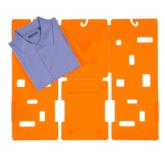

#### Dressing aids

Elastic shoe laces, sock pull, dressing stick, long handled shoe horn, reacher, long handled sponge, easy reach back and body washcloth.

**Button hook** 

foot funnel shoe assist

original AFO assist

Wings pants dressing aid

clip and pull dressing aid

coil elastic shoe laces

Locklace elastic shoe laces

Vivi pocket dresser all in one

miracle dressing aid

On the video, 1-UP the one hand hair tie