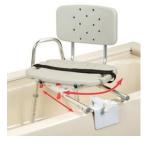

#### Transfer aids

Shower wheelchairs

Drive transfer bench

bath step

Swivel transfer bench

raised toilet seat

free standing commode toilet lift/commode

Throne butler butterfly & wing transfer board Sara steady pt transfer aid Best lift full body