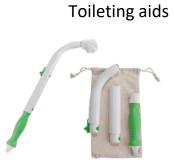

in bed head wash system

soaper sponge bath sponge

Bed pan freedom wand personal hygiene/bathroom aid

butt scrubber personal hygiene

Juvo toilet aid Softflex commode splash guard

Healthcraft Invisia wall toilet paper roll holder with integrated support rail

Tushy bidet

Maddax self-wiping aid

Sammon Preston long tong aid

Fanwer toilet aid

digital bowel stimulator, suppository inserter