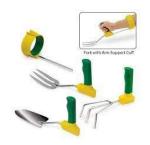

## Self-feeding aids

Weighted utensil

large handle utensils

Dining with dignity

Amefa integral utensils

Rocker knife/ scoop dish cylinder foam/ universal cuff

Obi robotic feeding aid

Meal lifter eating aid