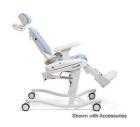

#### Transfer aids

Shower wheelchairs

Drive transfer bench

bath step

Swivel transfer bench

raised toilet seat

free standing commode toilet lift/commode

Throne butler butterfly & wing transfer board Sara steady pt transfer aid Best lift full body