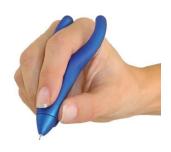

# Writing typing aids

Writing grip

Can do hand writing weight

Alimed clear view typing aid

Hand clip typing aid

clip on writing aid

Penagain ergonomic pen

Ultra pencil grip