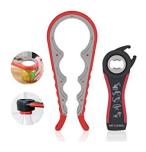

ETAC long handled brushes and combs

razor extension handle

Nail clippers

Autosqueeze eye drop bottle

double side denture brush