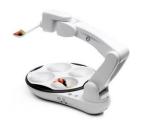

## Self-feeding aids

Weighted utensil

large handle utensils

Dining with dignity

Amefa integral utensils

Rocker knife/ scoop dish cylinder foam/ universal cuff

Obi robotic feeding aid

Meal lifter eating aid