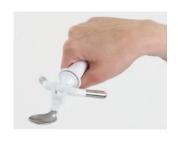

## Self-feeding aids

Weighted utensil

large handle utensils

Dining with dignity

Amefa integral utensils

Rocker knife/ scoop dish cylinder foam/ universal cuff

Obi robotic feeding aid

Meal lifter eating aid

**ELISpoon** 

stable side self-feeding support

Alimed feeding assistant

Fleximug hands free

U drink adaptable holder