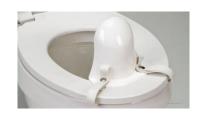

#### Transfer aids

Shower wheelchairs

Drive transfer bench

bath step

Swivel transfer bench

raised toilet seat

free standing commode toilet lift/commode

Throne butler butterfly & wing transfer board Sara steady pt transfer aid Best lift full body