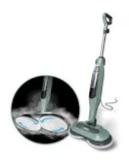

## Cleaning aids

Quickie tub and tile power scrubber Huawell 20 piece drill brush and cleaning pads

Stand up dust pan and brush

deluxe trash picker

Shark steam and scrub

Robot Hoover or lightweight hoover

perching stool