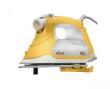

# Laundry aids

Folding laundry cart

Oliso pro TG1600 Smart Iron

thick sock locks

sock sorters

Whirlpool duet washer/dryer back saving laundry hamper

stair climbing roller hamper

Miracle fold laundry fold