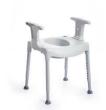

#### Transfer aids

Shower wheelchairs

Drive transfer bench

bath step

Swivel transfer bench

raised toilet seat

free standing commode toilet lift/commode

Throne butler butterfly & wing transfer board Sara steady pt transfer aid Best lift full body